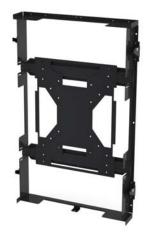

#### STEP 2

Mount screen holder to the back of the screen and then insert holder with the screen attached into the frame on the wall.