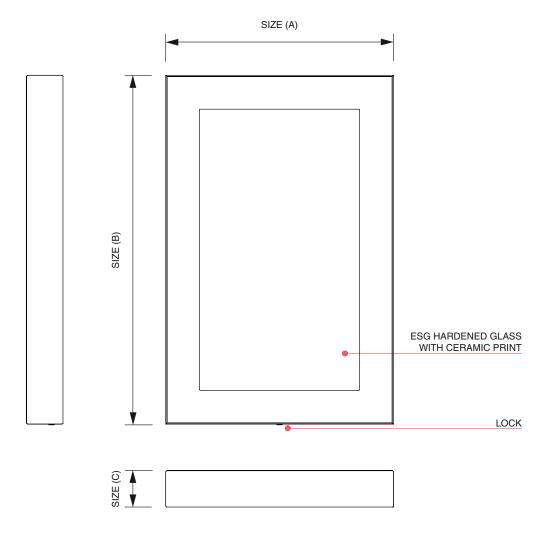

### Wall Panel

| ARTICLE CODE | EAN / GTIN | SCREEN SIZE | MAX. SCREEN<br>DEPTH | SIZE<br>(A x B x C) | NET<br>WEIGHT |
|--------------|------------|-------------|----------------------|---------------------|---------------|
| DSIBWALL22F  | -          | 22"         | 90 mm                | 370 x 588 x 72 mm   | 20,0 kg       |
| DSIBWALL32F  | -          | 32"         | 90 mm                | 612 x 918 x 72 mm   | 25,0 kg       |
| DSIBWALL43F  | -          | 43"         | 90 mm                | 700 x 1110 x 72 mm  | 30,0 kg       |
| DSIBWALL46F  | -          | 46"         | 90 mm                | 785 x 1232 x 122 mm | 33,5 kg       |
| DSIBWALL49F  | -          | 49"         | 90 mm                | 777 x 1247 x 122 mm | 35,0 kg       |