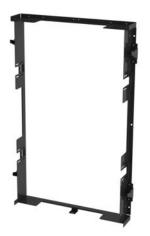

E | PACKING<br>SIZE     | PACKING<br>WEIGHT | PCS / PALLET | WEIGHT<br>OF PALLET | SHIPPING   |
|--------------|---------------------|-------------------|--------------|---------------------|------------|
| DSIBWALL22F  | 581 x 764 x 140 mm  | 0 kg              | 20           | 0 kg                | individual |
| DSIBWALL32F  | 700 x 1000 x 130 mm | 0 kg              | 10           | 0 kg                | individual |
| DSIBWALL43F  | 900 x 1250 x 140 mm | 0 kg              | 5            | 0 kg                | individual |
| DSIBWALL46F  | 910 x 1260 x 160 mm | 0 kg              | 5            | 0 kg                | individual |
| DSIBWALL49F  | 910 x 1260 x 160 mm | 0 kg              | 5            | 0 kg                | individual |

#### Wall Panel

#### **Assembly Instructions**







STEP 1 Mount the frame on the wall.

#### STEP 2

Mount screen holder to the back of the screen and then insert holder with the screen attached into the frame on the wall.

#### STEP 3

Place the cover on the upper part of the frame, tighten to the bottom of the frame and lock.

#### BEWARE while opening the wall panel with the touch foil!

- 1. Unlock the wall panel cover.
- 2. Take off/deflect/divert the wall panel cover from the wall at its bottom side but only partly and carefully.
- 3. Disconnect the cable between touch control unit at the cover and the player in the frame on the wall.
- 4. Take down the wall panel cover.