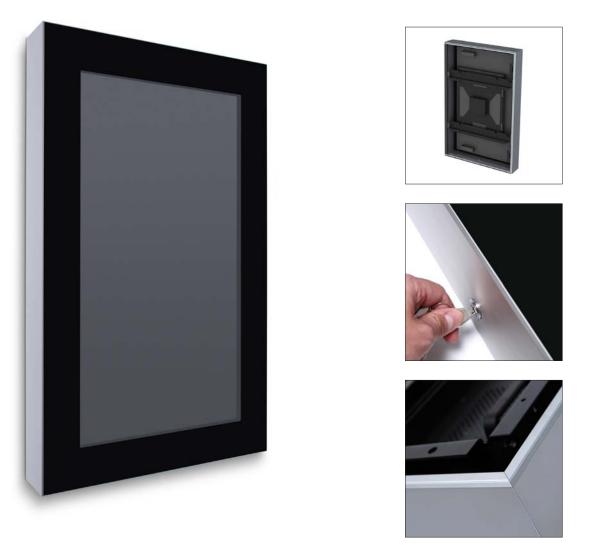

#### Wall Panel

Information panel in restaurants, hotels, public and commercial environments • Front of the Wall Panel is made of high tempered safety glass to protect your screen from vandalism • Wall Panel can be installed in both vertical and horizontal orientation • Secure with lock • Cooling the the devise is provided without the use of fans, i.e. it is silent. Wall Panel can be installed in environments with ambient temperatures ranging from 5 - 40 °C • Simple to Instal - attach support frame to the wall, fit the screen to the holder using the VESA mount, place the holder onto the frame and lift on the front cover • Standard screen size 32" to 49"

#### BEWARE while opening the wall panel with the touch foil!

- 1. Unlock the wall panel cover.
- 2. Take off/deflect/divert the wall panel cover from the wall at its bottom side but only partly and carefully.
- 3. Disconnect the cable between touch control unit at the cover and the player in the frame on the wall.
- 4. Take down the wall panel cover.