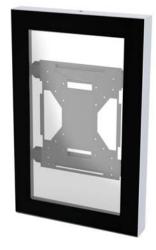

#### Wall Panel

#### **Assembly Instructions**

STEP 1 Mount the frame on the wall.

#### STEP 2

Mount screen holder to the back of the screen and then insert holder with the screen attached into the frame on the wall.